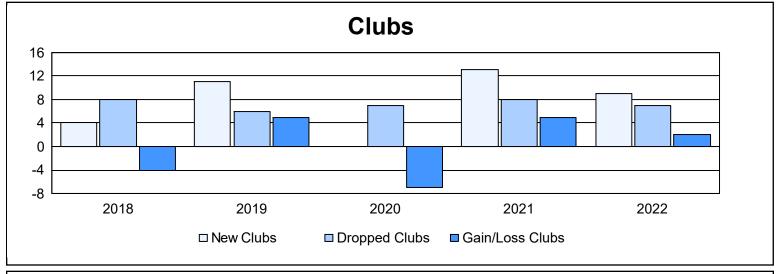

| Year      | New<br>Clubs | Dropped<br>Clubs | Gain/<br>Loss<br>Clubs | New<br>Members | Charter<br>Members | Reinstate<br>Members | Transfer<br>Members | Total<br>Member<br>Added | Total<br>Members<br>Dropped | Gain/<br>Loss<br>Members |
|-----------|--------------|------------------|------------------------|----------------|--------------------|----------------------|---------------------|--------------------------|-----------------------------|--------------------------|
| 2017-2018 | 4            | 8                | -4                     | 338            | 149                | 73                   | 6                   | 566                      | 733                         | -167                     |
| 2018-2019 | 11           | 6                | 5                      | 329            | 323                | 30                   | 5                   | 687                      | 606                         | 81                       |
| 2019-2020 | 0            | 7                | -7                     | 215            | 20                 | 62                   | 4                   | 301                      | 652                         | -351                     |
| 2020-2021 | 13           | 8                | 5                      | 367            | 447                | 75                   | 5                   | 894                      | 601                         | 293                      |
| 2021-2022 | 9            | 7                | 2                      | 465            | 241                | 115                  | 24                  | 845                      | 717                         | 128                      |
| Average   | 7            | 7                | 0                      | 343            | 236                | 71                   | 9                   | 659                      | 662                         | -3                       |